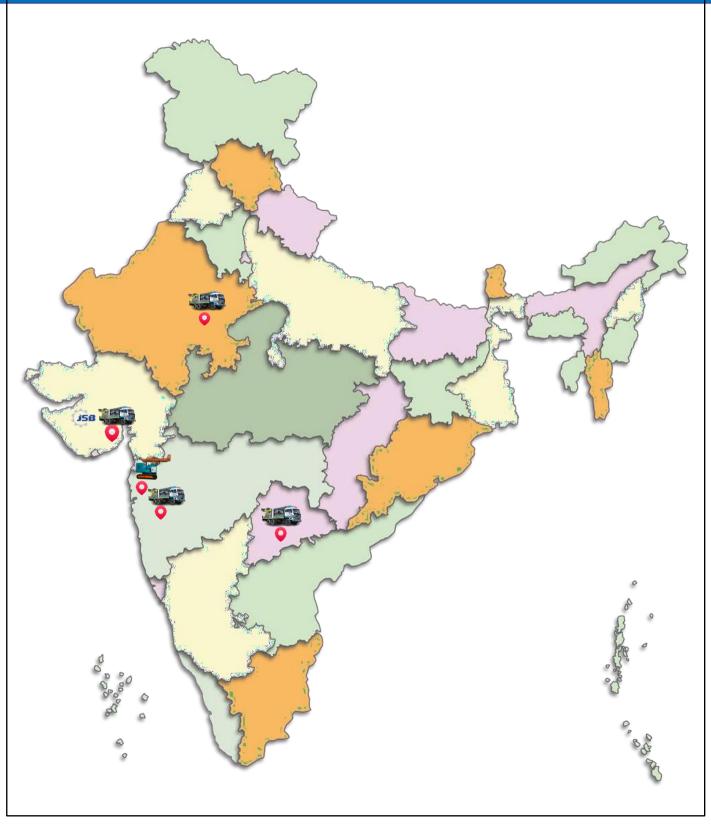

|
| ĺ | Drilling depth    | PQ-50m; HQ-150m     |

| Hyd. System pressure | Maximum working pressure<br>3500psi |
|----------------------|-------------------------------------|
| Drilling angle       | 45°-90°                             |
| Prime mover          | 52hp                                |

| Pull up force   | 6200 Kgf                                       |
|-----------------|------------------------------------------------|
| Pull down force | 3200 Kgf                                       |
| Rotatry head    | Torque : 565 – 4000 Nm<br>Speed : 125-1000 rpm |

| Main winch      | 2 ton           |
|-----------------|-----------------|
| Water pump      | 50 bar pressure |
| Mounting option | crawler         |





















## OUR MANUFACTURED DRILLING RIGS IN INDIA