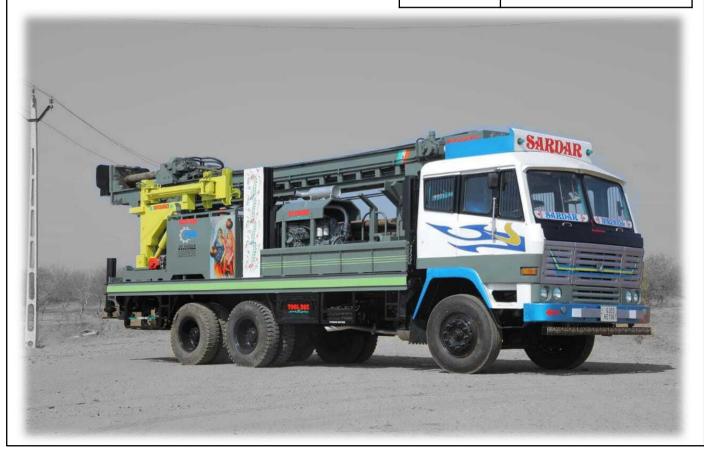

#### JSB POWER DRILL 2000 WATER WELL DRILLING RIGS

| Application     | Wate well drilling rig                          |
|-----------------|-------------------------------------------------|
| Drilling method | Water well drilling rig, DTH & Rotatry drilling |
| Hole diameter   | 6" to 14"(inch)                                 |

| Pull up force   | 26000 Kgf   |
|-----------------|-------------|
| Pull down force | 19000 Kgf   |
| Rotatry head    | 0 – 160 Rpm |

| Drilling depth       | 2000 FT                             |
|----------------------|-------------------------------------|
| Hyd. System pressure | Maximum working pressure<br>3500psi |

| Deck engine | 218 HP - Ashok Leyland |
|-------------|------------------------|
| Truck       | Ashok Leyland          |