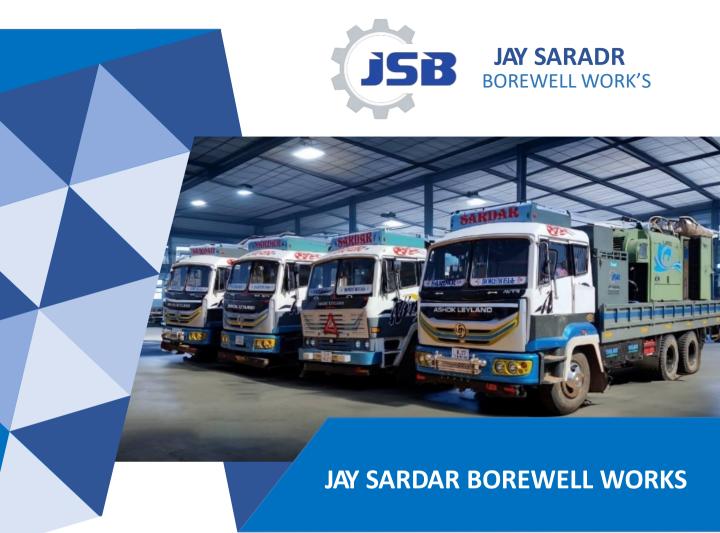

# DRILL SMARTER & FASTE

WATER WELL DRILLING RIG & ACCESSORIES



#### 9316473735



jaysardarborewellworks@gmail.com



LS 157, Plote No. 10, 9/2 Piplana, Kotda Sangani Road, RAJKOT-360 024 (Guj.)

#### **About Us**

We have gained success in the market by manufacturing a remarkable gamut of DTH Drilling Rig, Borewell Drilling Machine, Water Well Drilling Rigs, Crawler Drilling Rig across India.

Sardar Borewell is a prominent name in the field of manufacturing Hydraulic Equipment's for Tractors, Trucks, Cranes and various other special purpose equipment's.

We are known as a most resourceful and renowned manufacturer for ovDTH Drilling Riges a decade now. Sardar Borewell have been adding value and enhancing efficiency in the Hydraulic Equipment Industry.

We have an amazing fleet of qu