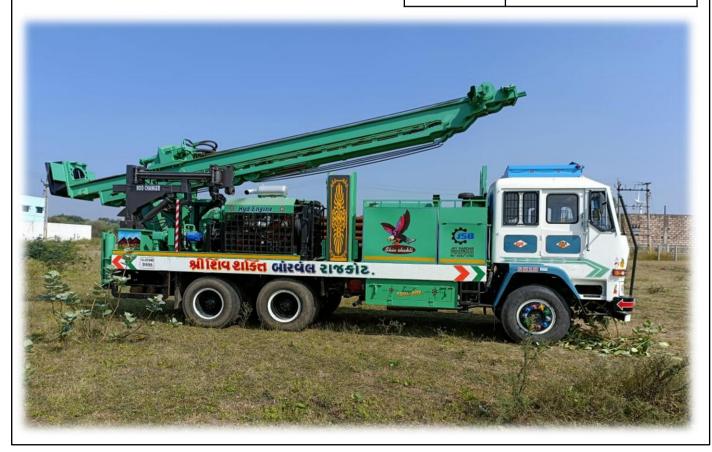

## JSB POWER DRILL 3000 WATER WELL DRILLING RIGS

| Application     | Wate well drilling rig                          |
|-----------------|-------------------------------------------------|
| Drilling method | Water well drilling rig, DTH & Rotatry drilling |
| Hole diameter   | 6" to 18"(inch)                                 |

| Pull up force   | 26000 Kgf   |
|-----------------|-------------|
| Pull down force | 19000 Kgf   |
| Rotatry head    | 0 – 160 Rpm |

| Drilling depth       | 3000 FT                             |
|----------------------|-------------------------------------|
| Hyd. System pressure | Maximum working pressure<br>3500psi |

| Deck engine | 218 HP - Ashok Leyland |
|-------------|------------------------|
| Truck       | Ashok Leyland          |