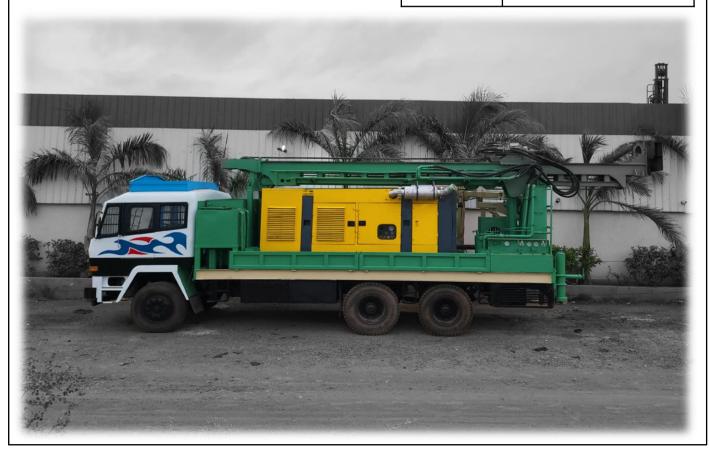

## JSB POWER DRILL 1000 WATER WELL DRILLING RIGS

| Application     | Wate well drilling rig                          |
|-----------------|-------------------------------------------------|
| Drilling method | Water well drilling rig, DTH & Rotatry drilling |
| Hole diameter   | 6" to 18"(inch)                                 |

| Pull up force   | 26000 Kgf   |
|-----------------|-------------|
| Pull down force | 19000 Kgf   |
| Rotatry head    | 0 – 160 Rpm |

| Drilling depth       | 1000 FT                             |
|----------------------|-------------------------------------|
| Hyd. System pressure | Maximum working pressure<br>3500psi |

| Deck engine | 218 HP - Ashok Leyland |
|-------------|------------------------|
| Truck       | Ashok Leyland          |