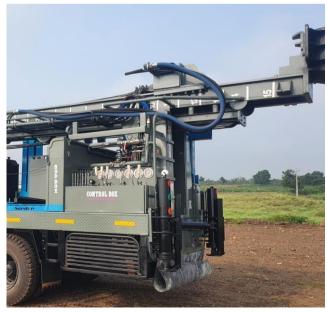

------|
|   | Drilling rod size | PQ/HQ               |
| ĺ | Drilling depth    | PQ-50m; HQ-150m     |

| Hyd. System pressure | Maximum working pressure<br>3500psi |
|----------------------|-------------------------------------|
| Drilling angle       | 45°-90°                             |
| Prime mover          | 52hp                                |

| Pull up force   | 6200 Kgf                                       |
|-----------------|------------------------------------------------|
| Pull down force | 3200 Kgf                                       |
| Rotatry head    | Torque : 565 – 4000 Nm<br>Speed : 125-1000 rpm |

| Main winch      | 2 ton           |
|-----------------|-----------------|
| Water pump      | 50 bar pressure |
| Mounting option | crawler         |





















## OUR MANUFACTURED DRILLING RIGS IN INDIA