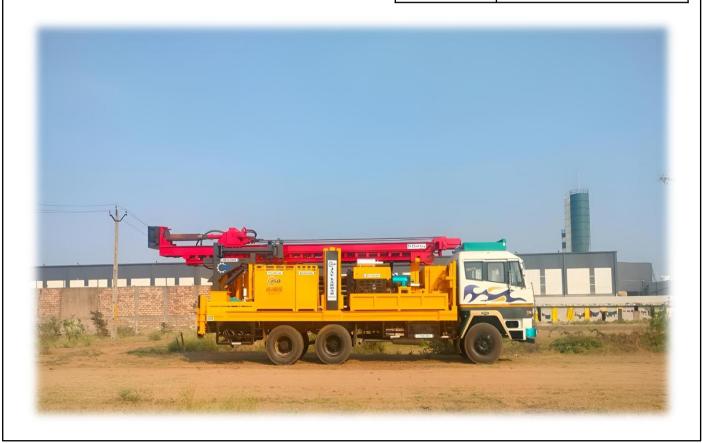

#### JSB POWER DRILL 2000 WATER WELL DRILLING RIGS

| Application     | Wate well drilling rig                          |
|-----------------|-------------------------------------------------|
| Drilling method | Water well drilling rig, DTH & Rotatry drilling |
| Hole diameter   | 6" to 14"(inch)                                 |

| Pull up force   | 26000 Kgf   |
|-----------------|-------------|
| Pull down force | 19000 Kgf   |
| Rotatry head    | 0 – 160 Rpm |

| Drilling depth       | 2000 FT                             |
|----------------------|-------------------------------------|
| Hyd. System pressure | Maximum working pressure<br>3500psi |

| Deck engine | 218 HP - Ashok Leyland |
|-------------|------------------------|
| Truck       | Ashok Leyland          |