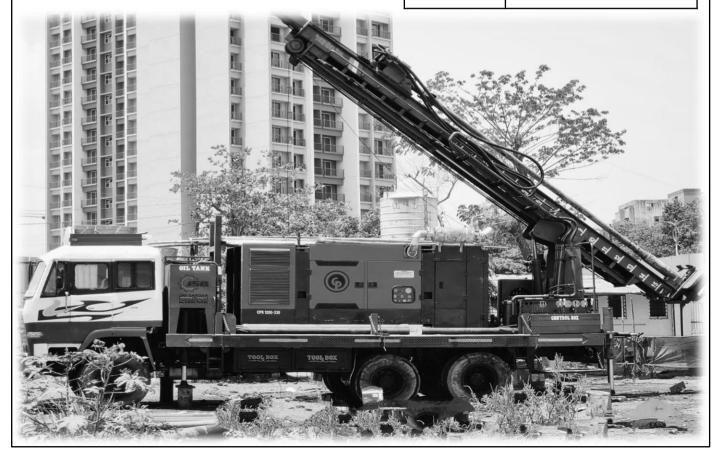

## JSB POWER DRILL 1500 WATER WELL DRILLING RIGS

| Application     | Wate well drilling rig                          |
|-----------------|-------------------------------------------------|
| Drilling method | Water well drilling rig, DTH & Rotatry drilling |
| Hole diameter   | 6" to 18"(inch)                                 |

| Pull up force   | 26000 Kgf   |
|-----------------|-------------|
| Pull down force | 19000 Kgf   |
| Rotatry head    | 0 – 160 Rpm |

| Drilling depth       | 1500 FT                             |
|----------------------|-------------------------------------|
| Hyd. System pressure | Maximum working pressure<br>3500psi |

| Deck engine | 218 HP - Ashok Leyland |
|-------------|------------------------|
| Truck       | Ashok Leyland          |