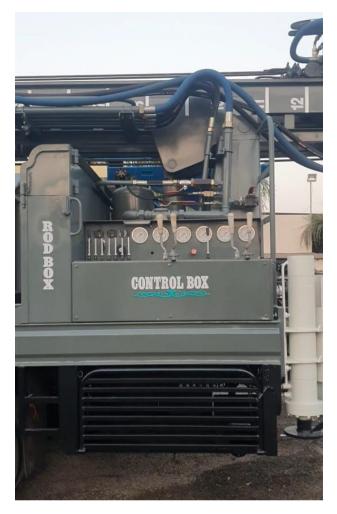

| Pull up force   | 26000 Kgf   |
|-----------------|-------------|
| Pull down force | 19000 Kgf   |
| Rotatry head    | 0 – 160 Rpm |

| Drilling depth       | 3000 FT                             |
|----------------------|-------------------------------------|
| Hyd. System pressure | Maximum working pressure<br>3500psi |

| Pull up force   | 26000 Kgf   |
|-----------------|-------------|
| Pull down force | 19000 Kgf   |
| Rotatry head    | 0 – 160 Rpm |

| Drilling depth       | 2000 FT                             |
|----------------------|-------------------------------------|
| Hyd. System pressure | Maximum working pressure<br>3500psi |

| Pull up force   | 26000 Kgf   |
|-----------------|-------------|
| Pull down force | 19000 Kgf   |
| Rotatry head    | 0 – 160 Rpm |

| Drilling depth       | 1500 FT                             |
|----------------------|-------------------------------------|
| Hyd. System pressure | Maximum working pressure<br>3500psi |

| Pull up force   | 26000 Kgf   |
|-----------------|-------------|
| Pull down force | 19000 Kgf   |
| Rotatry head    | 0 – 160 Rpm |

| Drilling depth       | 1000 FT                             |
|----------------------|-------------------------------------|
| Hyd. System pressure | Maximum working pressure<br>3500psi |