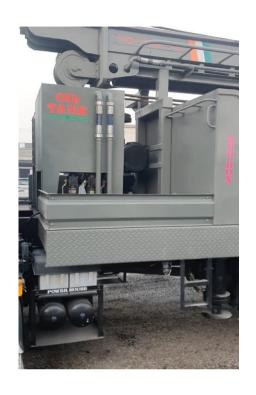

## JSB POWER DRILL 3000 WATER WELL DRILLING RIGS

| Application     | Wate well drilling rig                          |
|-----------------|-------------------------------------------------|
| Drilling method | Water well drilling rig, DTH & Rotatry drilling |
| Hole diameter   | 6" to 18"(inch)                                 |

| Pull up force   | 26000 Kgf   |
|-----------------|-------------|
| Pull down force | 19000 Kgf   |
| Rotatry head    | 0 – 160 Rpm |

| Drilling depth       | 3000 FT                             |
|----------------------|-------------------------------------|
| Hyd. System pressure | Maximum working pressure<br>3500psi |

| Deck engine | 218 HP - Ashok Leyland |
|-------------|------------------------|
| Truck       | Ashok Leyland          |