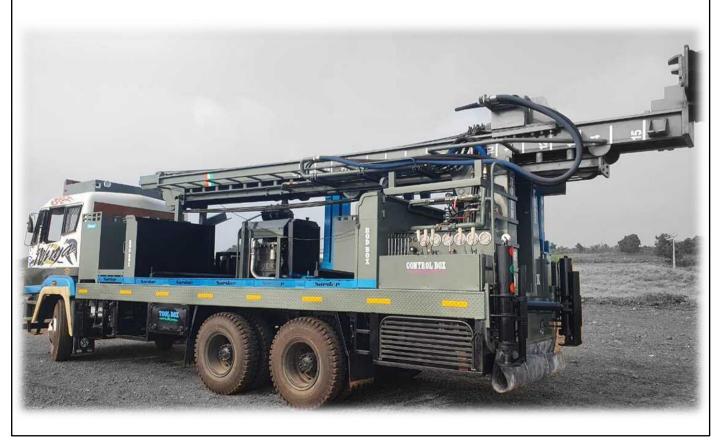

## JSB POWER DRILL 3000 WATER WELL DRILLING RIGS

| Application     | Wate well drilling rig                          |
|-----------------|-------------------------------------------------|
| Drilling method | Water well drilling rig, DTH & Rotatry drilling |
| Hole diameter   | 6" to 18"(inch)                                 |

| Pull up force   | 26000 Kgf   |
|-----------------|-------------|
| Pull down force | 19000 Kgf   |
| Rotatry head    | 0 – 160 Rpm |

| Drilling depth       | 3000 FT                             |
|----------------------|-------------------------------------|
| Hyd. System pressure | Maximum working pressure<br>3500psi |

| Deck engine | 218 HP - Ashok Leyland |
|-------------|------------------------|
| Truck       | Ashok Leyland          |