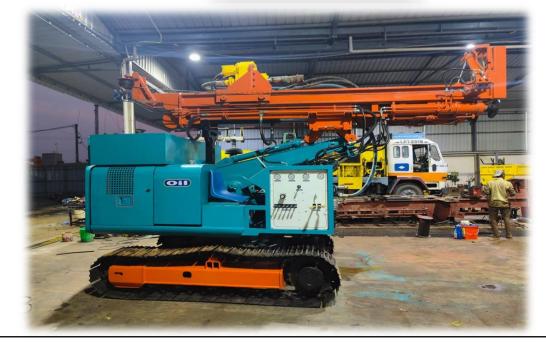

------------|
|   | Drilling rod size | PQ/HQ               |
| ĺ | Drilling depth    | PQ-50m; HQ-150m     |

| Hyd. System pressure | Maximum working pressure<br>3500psi |
|----------------------|-------------------------------------|
| Drilling angle       | 45°-90°                             |
| Prime mover          | 52hp                                |

| Pull up force   | 6200 Kgf                                       |
|-----------------|------------------------------------------------|
| Pull down force | 3200 Kgf                                       |
| Rotatry head    | Torque : 565 – 4000 Nm<br>Speed : 125-1000 rpm |

| Main winch      | 2 ton           |
|-----------------|-----------------|
| Water pump      | 50 bar pressure |
| Mounting option | crawler         |





















## OUR MANUFACTURED DRILLING RIGS IN INDIA